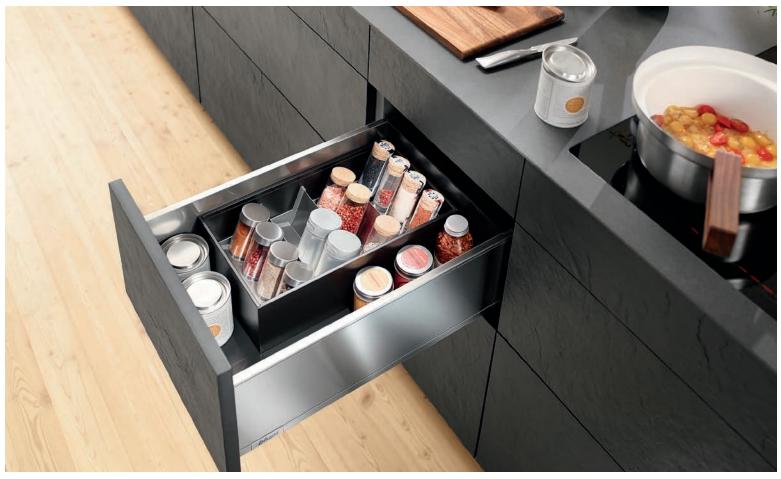

#### ALUMINUM.

Solid & durable

Resistant to temperature changes, moisture and dampness

Flexible selection of hardware, cabinet types and colour schemes

Hygienic and hypoallergenic

Non-toxic, no off-gassing, no VOCs

#### **PRODUCT LINES**

IMDesign Product Lines are all of highest quality, unique in style and designed to reflect your lifestyle. Our custom cabinetry and furniture range in style from traditional and timeless to radiant, bold and contemporary.

All our product lines are 100% non-toxic, VOC-free and safe for chemically sensitive people. They are elegant, modern, smart and durable. Transform and customize your space with formaldehydefree, zero off-gassing, sustainable and, most importantly, beautiful custom kitchens. Our cabinetry is built and designed specifically for each individual client.