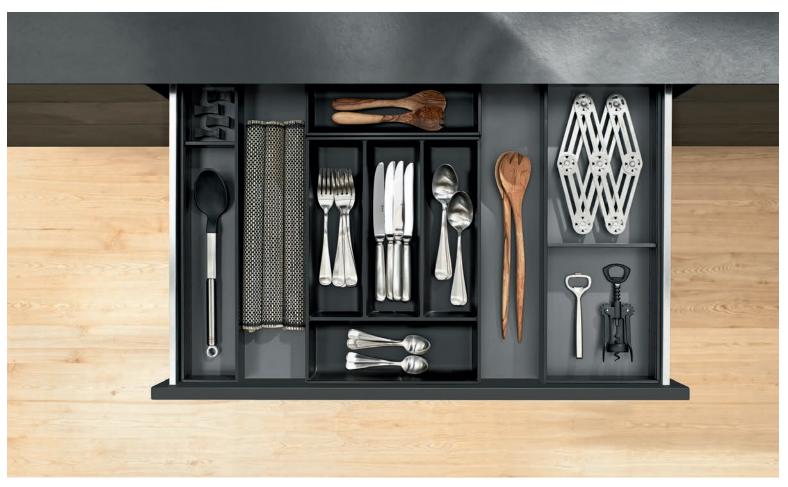

#### ALUMINUM.

Solid & durable

Resistant to temperature changes, moisture and dampness

Flexible selection of hardware, cabinet types and colour schemes

Hygienic and hypoallergenic

Non-toxic, no off-gassing, no VOCs

#### **PRODUCT LINES**

IMDesign Product Lines are all of highest quality, unique in style and designed to reflect your lifestyle. Our custom cabinetry and furniture range in style from traditional and timeless to radiant, bold and contemporary.

All our product lines are 100% non-toxic, VOC-free and safe for chemically sensitive people. They are elegant, modern, smart and durable. Transform and customize your space with formaldehydefree, zero off-gassing, sustainable and, most importantly, beautiful custom kitchens. Our cabinetry is built and designed specifically for each individual client.